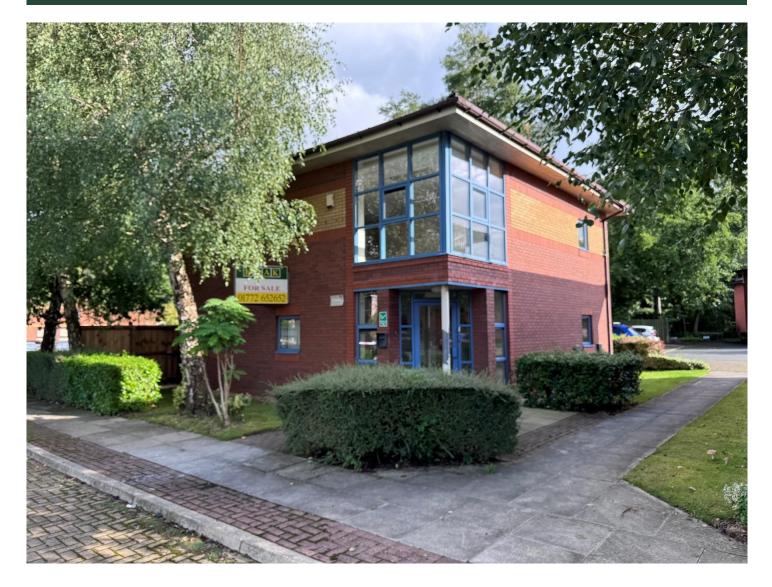

# FOR SALE Unit I Ferry Road Office Park, Ferry Road, Riversway, Preston PR2 2YH

1,476 ft<sup>2</sup> / 137 m<sup>2</sup> Modern two storey office premises with 4 car parking spaces

- Price reduced to £195,000
- Forming part of the well-established and successful Ferry Road Office Park
- Open plan accommodation to the ground floor with partitioned offices to the first floor
- Situated within the popular Riversway Business Village, forming part of Preston Docklands, offering office, retail, residential and leisure facilities

# Description

A modern purpose built two storey office property with feature glazed entrance.

Providing an open accommodation to the ground floor, together with two partitioned offices on the first floor.